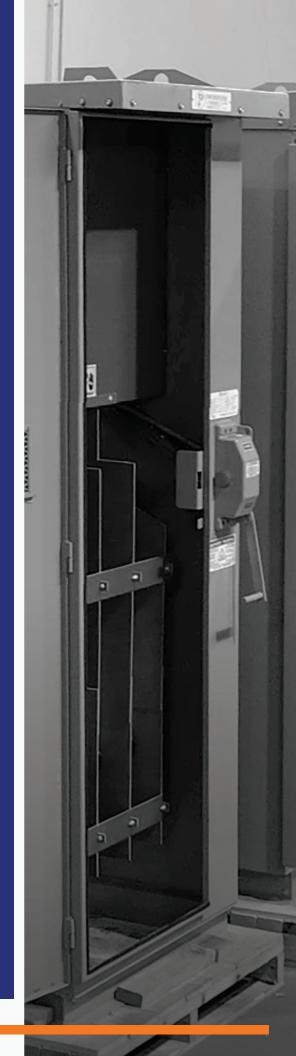

### Enclosure:

Category B indoor/outdoor rated ANSI 61 gray Safety-laminated viewing pane Overhead lifting angle Bottom cable entry

### **Operator:**

Manual located right-side of door Interlock-key options

### Fuses:

Current limiting & expulsion classes available Dimensions: W:34" D:40" H:104"