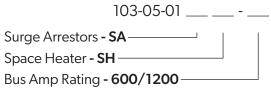

# Part Number Arrangement

Switchgear Part Number:

#### 5kv Switchgear\*

#### 15kv Switchgear\*

| 103-15-01                   |  |
|-----------------------------|--|
| Surge Arrestors <b>- SA</b> |  |
| Space Heater - SH           |  |
| Bus Amp Rating - 600/1200   |  |

#### **Example:**

**5KV, 1200 Amp Main Bus, with Surge Arrestors & Space Heater:** 103-05-01-SASH-1200

**15KV, 600 Amp Main Bus, with Space Heater only:** 103-15-01-SH-600

\*Contact Powerfuse for operator-handle interlock-key options