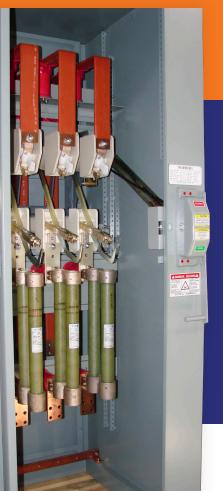

#### Busbar:

*5kv:* 600A - 1,200A *15kv:* 600A Insulated copper 65KA asymmetrical bracing

# **Cordinate & Protect**

A range of available fuses allows you to coordinate & protect for your specific needs.

### Fuses:

Current limiting & expulsion classes available Dimensions: W:34" D:40" H:104"