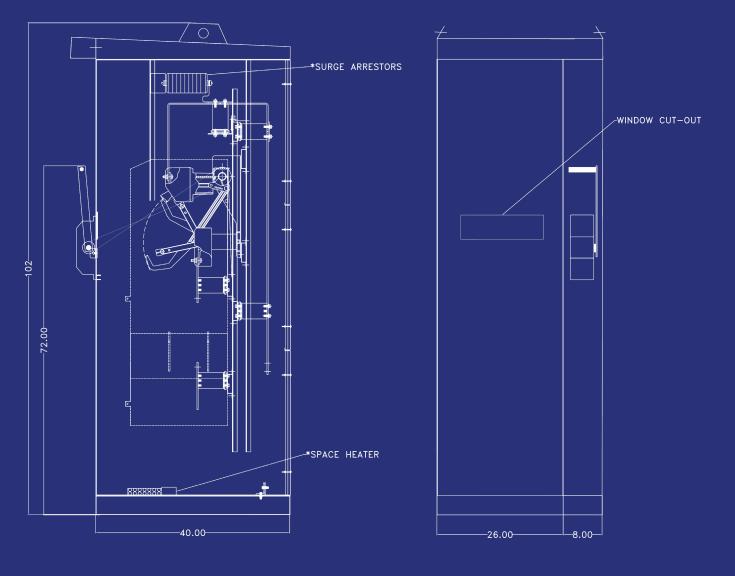

# **Standard Outline Drawing**

(Fuses not shown)

\* DENOTES OPTIONAL FEATURES

powerfuse.com

### Enclosure:

Category B indoor/outdoor rated ANSI 61 gray Safety-laminated viewing pane Overhead lifting angle Bottom cable entry

### **Operator:**

Manual located right-side of door Interlock-key options

### Fuses:

Current limiting & expulsion classes available Dimensions: W:34" D:40" H:104"